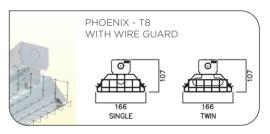

Wire guard: Made from zinc coated steel mesh. Secures to steel reflector with fixing kit supplied.

| ORDER CODE                  | DESCRIPTION                            |
|-----------------------------|----------------------------------------|
| ASYMMETRIC STEEL REFLECTORS |                                        |
| NPH/REFL/18/ST/ASYM         | PHOENIX REFLECTOR STEEL ASYMMETRIC 18W |
| NPH/REFL/36/ST/ASYM         | PHOENIX REFLECTOR STEEL ASYMMETRIC 36W |
| NPH/REFL/58/ST/ASYM         | PHOENIX REFLECTOR STEEL ASYMMETRIC 58W |
| NPH/REFL/70/ST/ASYM         | PHOENIX REFLECTOR STEEL ASYMMETRIC 70W |