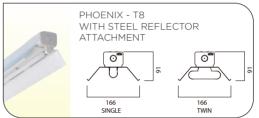

**Steel reflector:** Made from steel with white gloss powder coated finish. Slots in the top of the reflector provide some upward light distribution for an improved lighting effect.

| ORDER CODE | DESCRIPTION            |
|------------|------------------------|
| WIRE GUARD |                        |
| NPH/WG/18  | PHOENIX WIRE GUARD 18W |
| NPH/WG/36  | PHOENIX WIRE GUARD 36W |
| NPH/WG/58  | PHOENIX WIRE GUARD 58W |
| NPH/WG/70  | PHOENIX WIRE GUARD 70W |