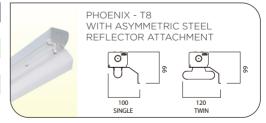

**Asymmetric steel reflector:** Made from steel with white gloss powder coated finish. The asymmetric profile provides directional lighting and is ideal for wall washing.

| ORDER CODE           | DESCRIPTION               |  |
|----------------------|---------------------------|--|
| ALUMINIUM REFLECTORS |                           |  |
| NPH/REFL/18/AL       | PHOENIX REFLECTOR ALU 18W |  |
| NPH/REFL/36/AL       | PHOENIX REFLECTOR ALU 36W |  |
| NPH/REFL/58/AL       | PHOENIX REFLECTOR ALU 58W |  |
| NPH/REFL/70/AL       | PHOENIX REFLECTOR ALU 70W |  |