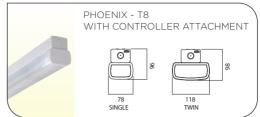

**Controller:** Made from Polycarbonate the controller is shatter proof and virtually indestructible. The smooth exterior gives an easily cleaned surface while the ribbed interior gives an attractive appearance and good glare control.