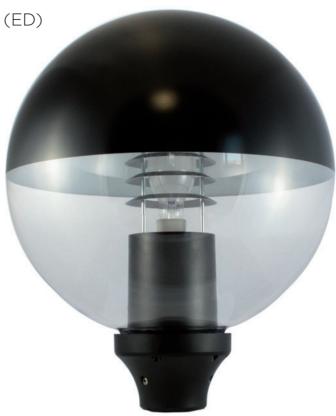

**EDMONTON** (ED)

IP54 post top fitting for SON, HQI and 42W PL lamps.

## CONSTRUCTION

- Supplied as 2 items, gallery assembly and globe. Gallery assembly comprises gallery, gear (remote on 150W versions), cover pipe, stainless steel louvre and lamp Total weight:

- 70W, 100W 4.5Kg

# **OPTIONS**

- Globe diameter. Choice of 400, 450 and 500mm, as listed
- Globe finish. Polycarbonate, clear with black top (CL/BL) as stocked and listed. Other finishes, clear (CL) & opal (O) available as listed. Please check availability before ordering.
- Spigot diameter. 76mm as standard. 60mm available by special order. Spigot reducers are available, see page 152