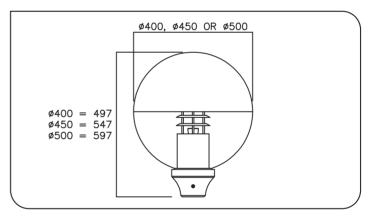

# **OPTIONS**

- Globe diameter. Choice of 400, 450 and 500mm, as listed
- Globe finish. Polycarbonate, clear with black top (CL/BL) as stocked and listed. Other finishes, clear (CL) & opal (O) available as listed. Please check availability before ordering.
- Spigot diameter. 76mm as standard. 60mm available by special order. Spigot reducers are available, see page 152