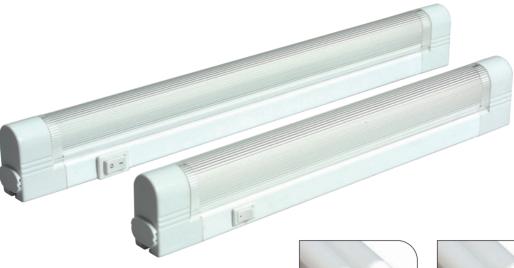

# **NEVADA** (NV)

Male/female connections for use with link-leads or butt connector

Each fitting supplied complete with butt connector

Linkable under-cabinet LED fittings.

#### CONSTRUCTION

- Polycarbonate body
- Acrylic (PMMA) diffuser giving excellent diffusion of individual LEDs and very even illumination
- Supplied complete with 2m mains lead, butt-connector and mounting clips
- Mounting clips allow vertical or side mounting