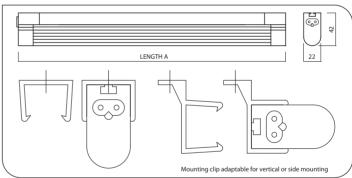

#### CONSTRUCTION

- Polycarbonate body
- Acrylic (PMMA) diffuser giving excellent diffusion of individual LEDs and very even illumination
- Supplied complete with 2m mains lead, butt-connector and mounting clips
- Mounting clips allow vertical or side mounting

# **OPTIONS**

- Link leads available in 3 lengths, ordered as separate items

| Wattage | Qty of<br>LEDs | Max No. of fittings per continuous run | (A) Length<br>(mm) |
|---------|----------------|----------------------------------------|--------------------|
| 2       | 30             | 20                                     | 267                |
| 4       | 48             | 15                                     | 343                |
| 8       | 96             | 15                                     | 603                |
| 12      | 168            | 10                                     | 903                |
| 17      | 168            | 8                                      | 1203               |
| 24      | 168            | 6                                      | 1503               |