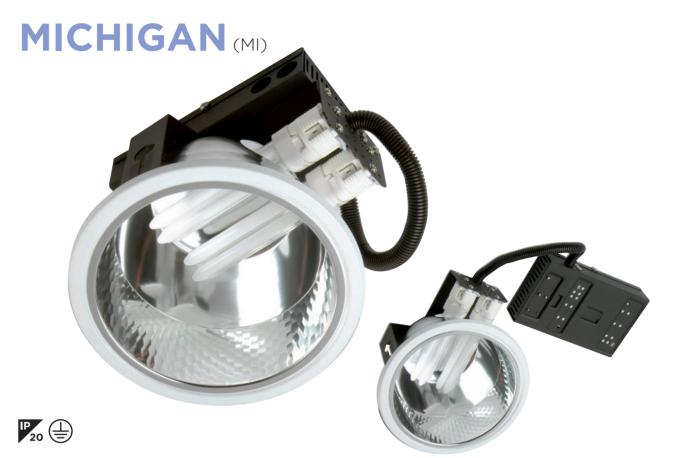

Recessed compact fluorescent down lights.

## **SPECIFICATION**

- 18W & 26W PL lamps
- Supplied including European brand colour 840 lamps
- High-frequency control gear, not suitable for frequent switching
- Gear box can be mounted to the side of the fitting if required

## CONSTRUCTION

- Aluminium polished facetted reflector
- Steel gear box
- White bezel fitted