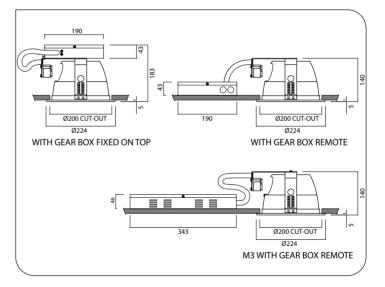

## **SPECIFICATION**

- 18W & 26W PL lamps
- Supplied including European brand colour 840 lamps
- High-frequency control gear, not suitable for frequent switching
- Gear box can be mounted to the side of the fitting if required

## **OPTIONS**

- **Emergency.** Maintained 3 hours available. Suffix M3.
- Dimming. Add suffix 1-10, DSI, DA, SD or CF as required.
- Attachments. All to be ordered as separate items as listed opposite.