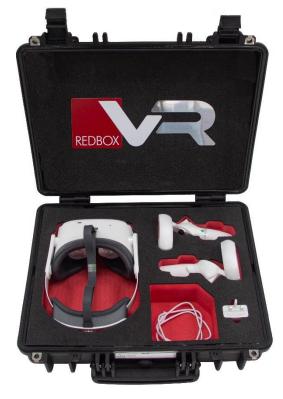

## Pico Neo3 Pro Explorer Case

A single Pico Neo 3 Pro headset utilising a new user mapping system that is both more robust, flexible and open which allows for a larger range of commercial use-cases without requiring additional devices or setup costs.

As VR becomes the default multi-user training, entertainment, collaborative, and social technology these tracking solutions will remove hurdles to effective implementation.

Contained within a light yet highly defensive explorer case for maximum protection.

## What's Included?

- 1 x Pico Neo 3 Pro headset
- Pair of hand controllers
- Plug and charging cable
- Highly protective case
- 2 Year Support & Protection Plan