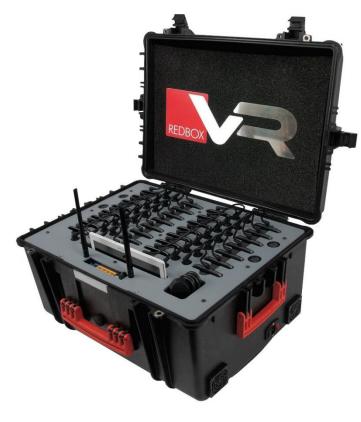

## 30 Student Homido Grab Smart Charging & Viewer Storage

\*includes 30 user iNcharge Case

The RedboxVR iNcharge case houses up to 30 Student Devices and 1 Teaching Device with intelligent charging and integrated router. This all-in-one Classroom VR & AR kit doesn't need an internet connection an requires just one 100v - 240v power supply.

## 2 Year Support & Protection Plan

**30 User iNcharge Case Dimensions**: 68cm x 53cm x 40cm

30 User iNcharge Case Weight: 23KG

Add a **Ricoh Theta Z1 360°** camera and start creating your own virtual tours with ExpeditionsPro. Theta Z1 and ExpeditionsPro make it possible to create powerful VR experiences and share stories. Published tours are easily shareable and embeddable on websites, blogs and social feeds.