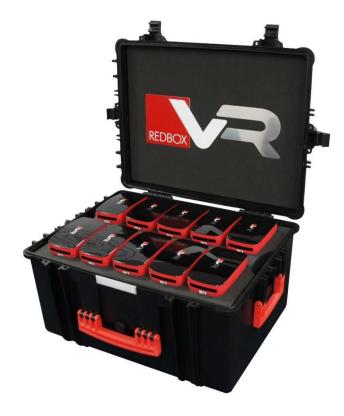

## What's Included?

- 15 x Full HD 5.5" Student Devices all preconfigured.
  - -iNcharge Protective Wheeled Charging Case with 15 bay VR Viewer Storage Trays and an Integrated dual band 2.4ghz/5ghz Router.
  - -Full HD 10" Teaching Device pre-configured.
  - -15 x Homido Grab VR Viewers
  - -GSuite or Gmail account set up on your behalf.